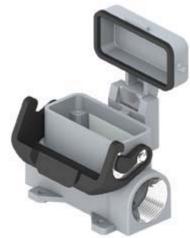

## **AS1L10SC5**

Surface mounting housing, IL-BRID series, with 1 lever, Pg21 cable entry, size "49.16", with metal cover

**Product description** 

**Product type** Surface mounting housing

Series IL-BRID
Closing type With 1 lever
Size Size "49.16"

Cable entry Pg21

**Specification** With metal cover

**Technical data** 

IP degree of protection IP65 / IP66 / IP69

**Further technical details** 

**Weight** 190,00 g

Operating

temperature range -40°C...+125°C

(min, max)

**Material properties** 

Colour RAL 7040 grey
RoHs conformity Compliant

China RoHs - EFUP E
REACH SVHC
substances
No

**Approvals / Standards** 

UL ECBT2 cUL ECBT8