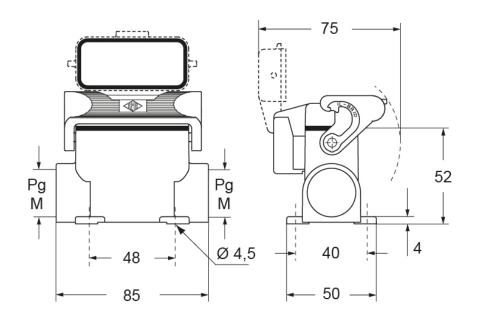

## **AS1L10SC5**

Surface mounting housing, IL-BRID series, with 1 lever, Pg21 cable entry, size "49.16", with metal cover

**Product description** 

**Product type** Surface mounting housing

Series IL-BRID
Closing type With 1 lever
Size Size "49.16"

Cable entry Pg21

**Specification** With metal cover

**Technical data** 

IP degree of protection IP65 / IP66 / IP69

**Further technical details** 

**Weight** 190,00 g

Operating

temperature range -40°C...+125°C

(min, max)

**Material properties** 

Colour RAL 7040 grey
RoHs conformity Compliant

China RoHs - EFUP E
REACH SVHC
substances
No

**Approvals / Standards** 

UL ECBT2 cUL ECBT8